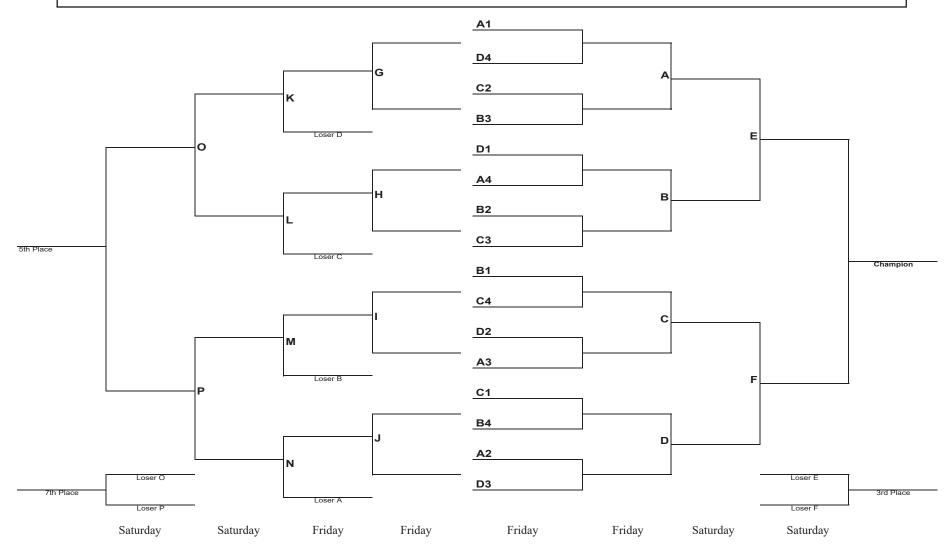

## Kansas State High School Activities Association 2020 State Tennis Tournament Bracket

| STATE OOL ACTIVITIES | SOGIA |
|----------------------|-------|
| 07 1956·27H          |       |

| Fournament Date/Year: |             |         |         |        |
|-----------------------|-------------|---------|---------|--------|
| Fournament Location:  | Circle One: | -       |         | Class: |
| Fournament Manager:   | Circle One: | Singles | Doubles | C1ass  |