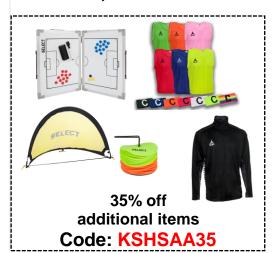

# CLUB DB

- Pack includes 20 Club DB balls and 2 duffle bags
- Dual bonded panels
- SR bladder for enhanced air retention. Inflate every other week for best results

Along with these advertised school packs get 35% of additional SELECT items using code: KSHSAA35