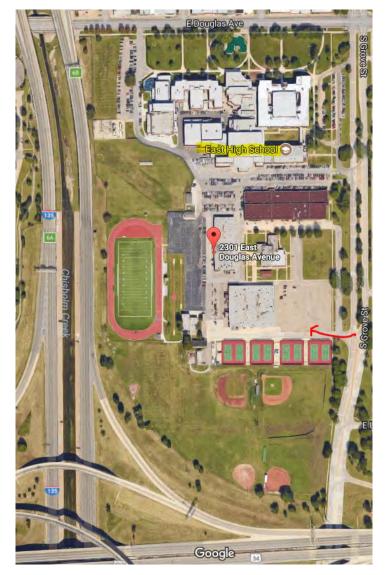

## 2017 KSHSAA 6A GIRLS STATE TENNIS

Hosted by Wichita East High School At Wichita Riverside Tennis Center

| Dates:                    | Friday-Saturday, October 13-14, 2017                                                                                                                                                                                                                                                                           |                                                                                                                                                                                                                                                                    |
|---------------------------|----------------------------------------------------------------------------------------------------------------------------------------------------------------------------------------------------------------------------------------------------------------------------------------------------------------|--------------------------------------------------------------------------------------------------------------------------------------------------------------------------------------------------------------------------------------------------------------------|
| Location:                 | Riverside Tennis Center, 551 Nims, Wichita, (316) 337-9257                                                                                                                                                                                                                                                     |                                                                                                                                                                                                                                                                    |
| Schedule:                 | Friday, October<br>9:00 AM<br>10:00 AM<br>10:20 AM<br>10:30 AM                                                                                                                                                                                                                                                 | Coaches' Meeting, Riverside Tennis Complex Clubhouse<br>Pre-Tournament Festivities, Courts 2-4<br>Welcome, National Anthem, Tournament Information,<br>Player/Coach Introductions<br>1 <sup>st</sup> Round Matches announced, Warm-up begins<br>Competition begins |
|                           | Saturday, Octob<br>8:50 AM<br>9:00 AM                                                                                                                                                                                                                                                                          | (Friday matches include first three rounds of singles and doubles)<br><b>ber 14</b><br>Matches announced, Warm-up begins<br>Competition resumes                                                                                                                    |
|                           | ***Introduction of participants prior to championship matches<br>***Awards Ceremony and presentation of trophies to top three teams and<br>medals to top 12 singles and doubles participants at the completion of play                                                                                         |                                                                                                                                                                                                                                                                    |
|                           | Note: In case of inclement weather, Sunday, October 15, will be the make-up date.                                                                                                                                                                                                                              |                                                                                                                                                                                                                                                                    |
| Practice:                 | Riverside Tennis Center is <u>not</u> available for practice on Thursday. The Wichita East HS tennis courts will be available Thursday, 1:00pm-dark (no lights). First come, first served. 2301 E Douglas (south side of campus – west of Grove street, just north of Kellogg/Hwy 54/400 – see map on page 2). |                                                                                                                                                                                                                                                                    |
| Entries:                  | Submit TNS-2 to KSHSAA by Friday, October 20, with \$15 per qualifying athlete.                                                                                                                                                                                                                                |                                                                                                                                                                                                                                                                    |
| Arbitration<br>Committee: | Per KSHSAA guidelines, one coach from each regional will serve. If willing, the four regional coach of the year winners will comprise this committee.                                                                                                                                                          |                                                                                                                                                                                                                                                                    |
| Hospitality:              | Breakfast will be provided for all coaches at the seeding meeting on Friday, October 13.<br>Lunch will be provided both days for all coaches and tournament officials.                                                                                                                                         |                                                                                                                                                                                                                                                                    |
| Concessions:              | Concessions will be available during lunch both days.                                                                                                                                                                                                                                                          |                                                                                                                                                                                                                                                                    |
| Programs/Brackets         | Available on site, beginning at 8:30 AM, Friday. Athletes and spectators are encouraged                                                                                                                                                                                                                        |                                                                                                                                                                                                                                                                    |
| and T-Shirts:             | to purchase early as the number of programs and shirt sizes are limited.<br>Programs with brackets \$2.00<br>Short-sleeve t-shirts \$17.00, Long-sleeve t-shirts \$20.00                                                                                                                                       |                                                                                                                                                                                                                                                                    |
| Managers:                 | Kevin Hartley and Kristin Kelley, (316) 973-7257                                                                                                                                                                                                                                                               |                                                                                                                                                                                                                                                                    |
| Lodging:<br>Dining:       | <u>https://www.visitwichita.com/hotels/</u><br>https://www.visitwichita.com/restaurants/                                                                                                                                                                                                                       |                                                                                                                                                                                                                                                                    |