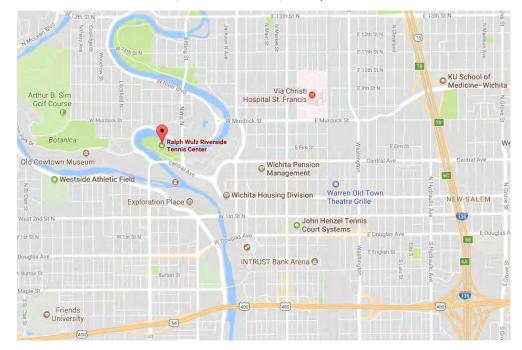

## 2017 KSHSAA 6A GIRLS STATE TENNIS

Hosted by Wichita East High School At Wichita Riverside Tennis Center

| Dates:                    | Friday-Saturday, October 13-14, 2017                                                                                                                                                                                                                                                                           |                                                                                                                                                                                                                                                                    |
|---------------------------|----------------------------------------------------------------------------------------------------------------------------------------------------------------------------------------------------------------------------------------------------------------------------------------------------------------|--------------------------------------------------------------------------------------------------------------------------------------------------------------------------------------------------------------------------------------------------------------------|
| Location:                 | Riverside Tennis Center, 551 Nims, Wichita, (316) 337-9257                                                                                                                                                                                                                                                     |                                                                                                                                                                                                                                                                    |
| Schedule:                 | Friday, October<br>9:00 AM<br>10:00 AM<br>10:20 AM<br>10:30 AM                                                                                                                                                                                                                                                 | Coaches' Meeting, Riverside Tennis Complex Clubhouse<br>Pre-Tournament Festivities, Courts 2-4<br>Welcome, National Anthem, Tournament Information,<br>Player/Coach Introductions<br>1 <sup>st</sup> Round Matches announced, Warm-up begins<br>Competition begins |
|                           | Saturday, Octob<br>8:50 AM<br>9:00 AM                                                                                                                                                                                                                                                                          | (Friday matches include first three rounds of singles and doubles)<br><b>ber 14</b><br>Matches announced, Warm-up begins<br>Competition resumes                                                                                                                    |
|                           | ***Introduction of participants prior to championship matches<br>***Awards Ceremony and presentation of trophies to top three teams and<br>medals to top 12 singles and doubles participants at the completion of play                                                                                         |                                                                                                                                                                                                                                                                    |
|                           | Note: In case of inclement weather, Sunday, October 15, will be the make-up date.                                                                                                                                                                                                                              |                                                                                                                                                                                                                                                                    |
| Practice:                 | Riverside Tennis Center is <u>not</u> available for practice on Thursday. The Wichita East HS tennis courts will be available Thursday, 1:00pm-dark (no lights). First come, first served. 2301 E Douglas (south side of campus – west of Grove street, just north of Kellogg/Hwy 54/400 – see map on page 2). |                                                                                                                                                                                                                                                                    |
| Entries:                  | Submit TNS-2 to KSHSAA by Friday, October 20, with \$15 per qualifying athlete.                                                                                                                                                                                                                                |                                                                                                                                                                                                                                                                    |
| Arbitration<br>Committee: | Per KSHSAA guidelines, one coach from each regional will serve. If willing, the four regional coach of the year winners will comprise this committee.                                                                                                                                                          |                                                                                                                                                                                                                                                                    |
| Hospitality:              | Breakfast will be provided for all coaches at the seeding meeting on Friday, October 13.<br>Lunch will be provided both days for all coaches and tournament officials.                                                                                                                                         |                                                                                                                                                                                                                                                                    |
| Concessions:              | Concessions will be available during lunch both days.                                                                                                                                                                                                                                                          |                                                                                                                                                                                                                                                                    |
| Programs/Brackets         | Available on site, beginning at 8:30 AM, Friday. Athletes and spectators are encouraged                                                                                                                                                                                                                        |                                                                                                                                                                                                                                                                    |
| and T-Shirts:             | to purchase early as the number of programs and shirt sizes are limited.<br>Programs with brackets \$2.00<br>Short-sleeve t-shirts \$17.00, Long-sleeve t-shirts \$20.00                                                                                                                                       |                                                                                                                                                                                                                                                                    |
| Managers:                 | Kevin Hartley and Kristin Kelley, (316) 973-7257                                                                                                                                                                                                                                                               |                                                                                                                                                                                                                                                                    |
| Lodging:<br>Dining:       | <u>https://www.visitwichita.com/hotels/</u><br>https://www.visitwichita.com/restaurants/                                                                                                                                                                                                                       |                                                                                                                                                                                                                                                                    |

## Ralph Wulz Riverside Tennis Center (tournament site) - http://www.riversidetenniscenter.com

Wichita East High School (practice – Thursday) – https://www.usd259.org/east