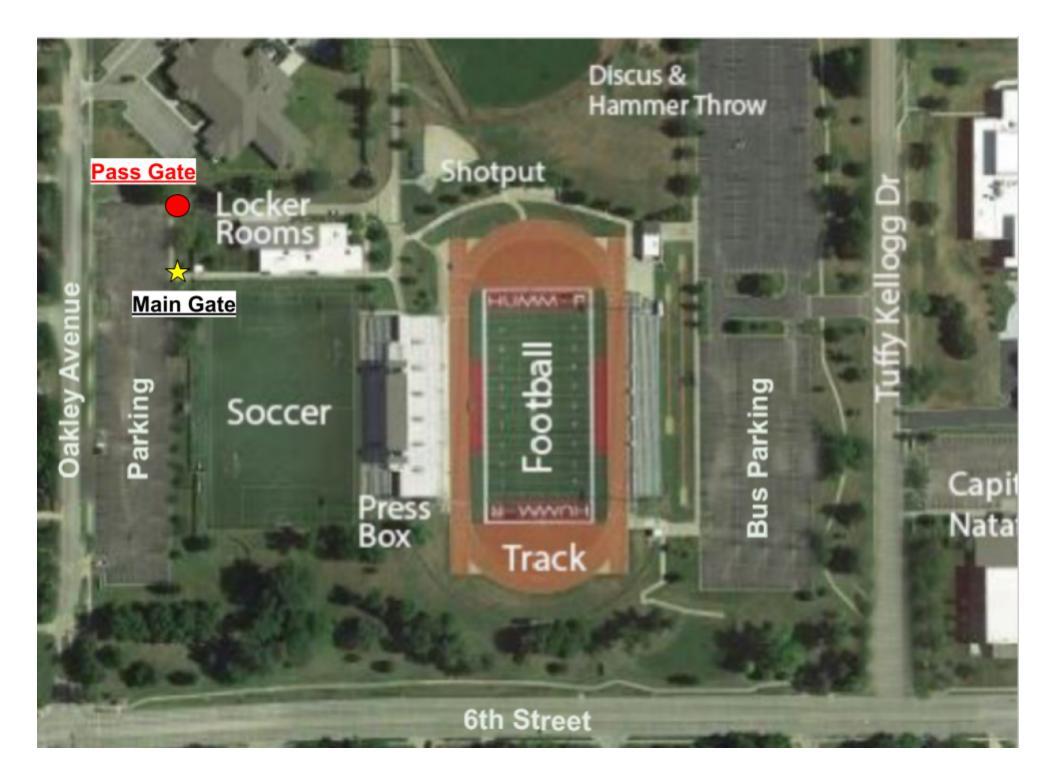

## Game Details:Friday, Nov. 4 start times 5pm and 7pmSaturday, Nov. 5 start times Noon and 2 pm

- Soccer Stadium Fan Parking/Bus Drop Off Location: 436 SW Oakley Drive, Topeka, KS 66606
- Bus Parking (6<sup>th</sup> and Tuffy Kellogg) located at football parking lot on east side of Sports Park.
- Pass Gate/ Officials Entrance: (436 SW Oakley Drive) North end of the soccer parking lot through the double gates. Only individuals identified on your Squad Lists/ KSHSAA Pass Gate Form will be admitted free of charge.
- Locker Room Assignment and Key will be given to head coach at pass gate. Teams will remain in the same locker room both days. DO NOT leave any valuables or equipment in the locker rooms at any time. Place key in drop box inside of locker room by the door at the conclusion of tournament.
- **Tickets online at GoFan (purchase prior to arriving)** To do so, visit the GoFan App, the GoFan website <u>https://gofan.co/app/school/KSHSAA</u>, or the KSHSAA website <u>https://www.kshsaa.org/public/soccer/stategirls.cfm</u>. Show GoFan ticket on your device and it will be validated as you enter the facility.
- KSHSAA Ticket Prices (NO PASSES): \$10 Adults & K-12 Students \*Gates open one hour prior to start of first game
- Full Concessions Available : CASH ONLY
- **Certified Athletic Trainer**, AED and athletic training room will be available onsite, provided by KU Health Systems. Team must provide tape and supplies. Ambulance service is available upon request.
- Media credentials or requests must be emailed to <u>dashmore@tps501.org</u> or contact the Hummer Sports Park Office 785-295-3750 with any questions by Nov. 3. Filming will be on the landing outside of the press box.
- Hummer Sports Park Facility Restrictions: <u>NO</u> Outside Food, Drinks and Coolers, Drones, Dogs, Vaping, Smoking, Alcohol, Drugs, Tobacco, Firearms and Artificial Noisemakers on Topeka Public Schools Property. Thank you for teams and fans adhering to these restrictions.