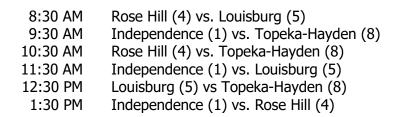

#### Friday, October 26-- Pool I (Top Bracket)

Seed 1: Independence, 37-2 Seed 8: Topeka-Hayden, 21-17

Seed 4: Rose Hill, 31-6 Seed 5: Louisburg, 32-8