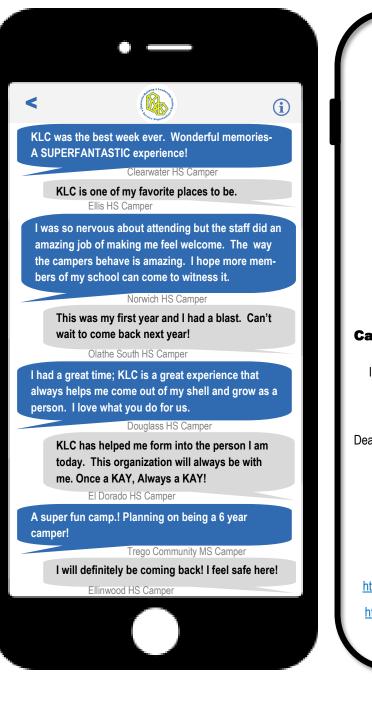

With the summer of 2017 approaching, students are encouraged to make plans and take advantage of the opportunity to *cruise* to Rock Springs and *"Set Sail"* at KAY Leadership Camp (KLC). Our 5 day *voyage* is designed to explore Leadership, or as we like to say "LEAD-YER-SHIP". Other ships that will be in the *harbor* are "Friendship, Ownership, Citizenship, Sportsmanship, Mentorship, Membership, & Scholarship" not to mention the *brightly colored sails* of "Character, Health, Service, Recreation, Appreciation and Leadership".

At KLC, skills to assist you *navigate*, motivate and direct not only your club but your own *ship* as well will be taught in helpful, creative and unique ways. Embarking on this exciting adventure will be KAY student leaders from across the state as well as staff members from *ports* across the country.