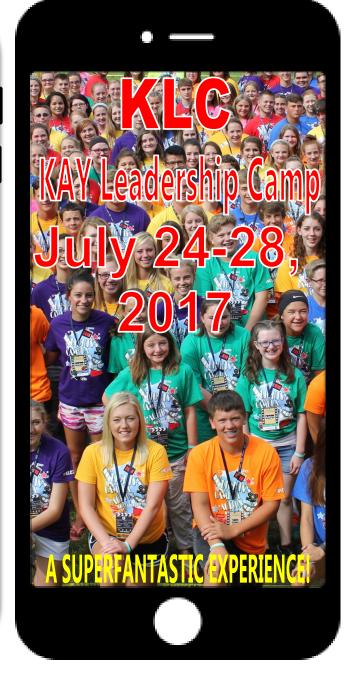

With the summer of 2017 approaching, students are encouraged to make plans and take advantage of the opportunity to *cruise* to Rock Springs and *"Set Sail"* at KAY Leadership Camp (KLC). Our 5 day *voyage* is designed to explore Leadership, or as we like to say "LEAD-YER-SHIP". Other ships that will be in the *harbor* are "Friendship, Ownership, Citizenship, Sportsmanship, Mentorship, Membership, & Scholarship" not to mention the *brightly colored sails* of "Character, Health, Service, Recreation, Appreciation and Leadership".

At KLC, skills to assist you *navigate*, motivate and direct not only your club but your own *ship* as well will be taught in helpful, creative and unique ways. Embarking on this exciting adventure will be KAY student leaders from across the state as well as staff members from *ports* across the country.