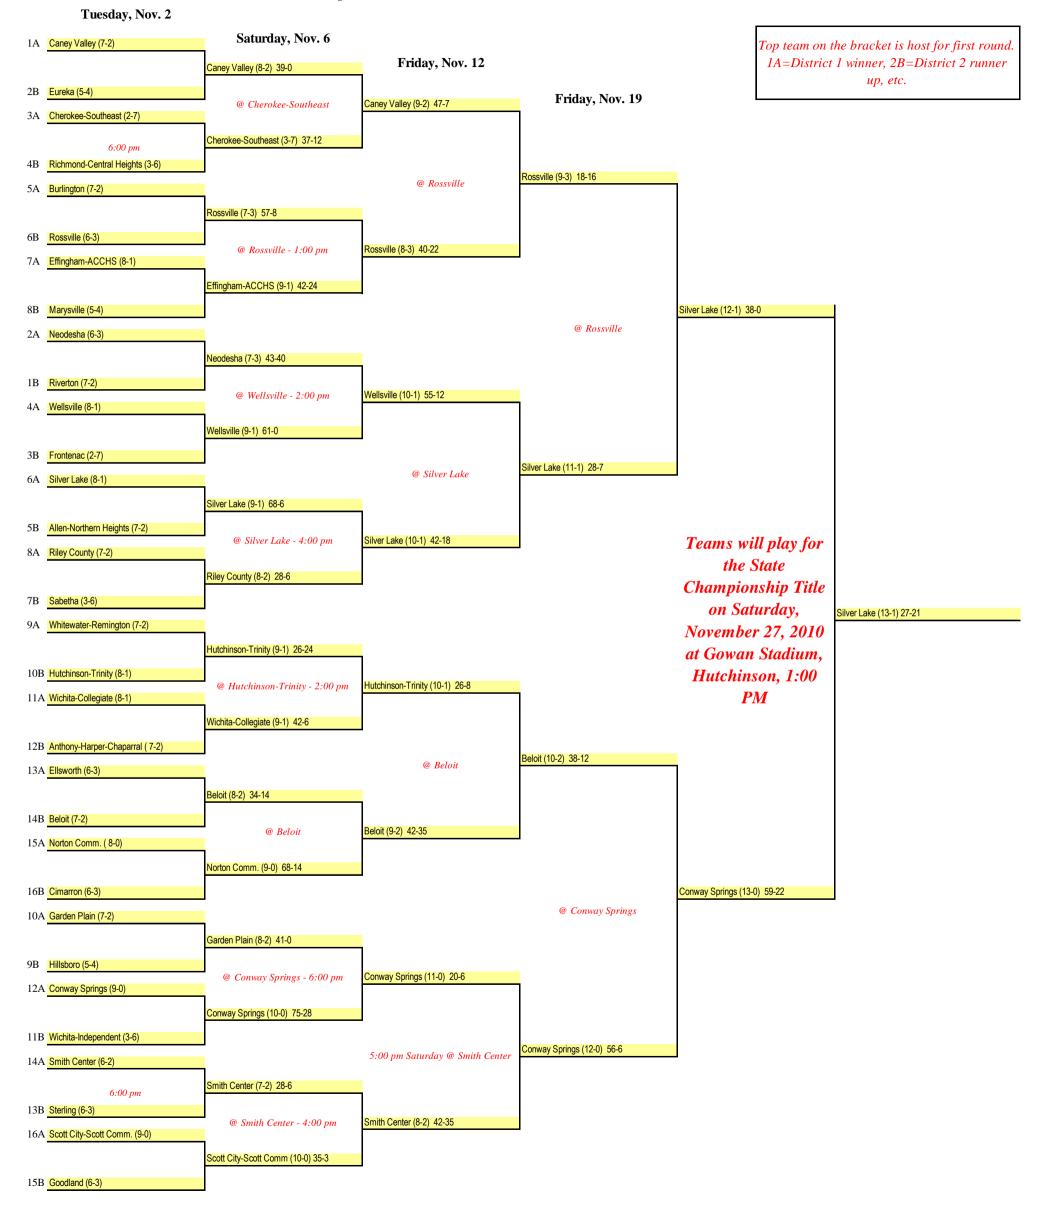

### CLASS 2-1A — STATE FOOTBALL CHAMPIONSHIP

All games start at 7:00 PM on the dates indicated, unless otherwise indicated.