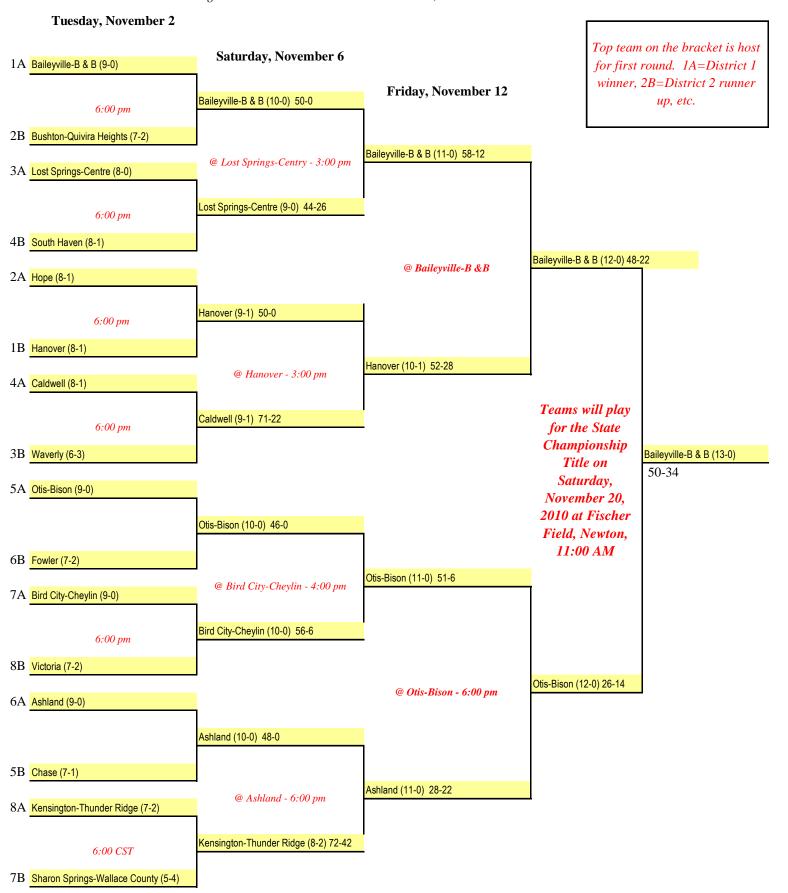

# Kansas State High School Activities Association OFFICIAL TOURNAMENT BRACKET

## 8-MAN, DIVISION II — STATE FOOTBALL CHAMPIONSHIP

All games start at 7:00 PM on the dates noted, unless otherwise indicated.