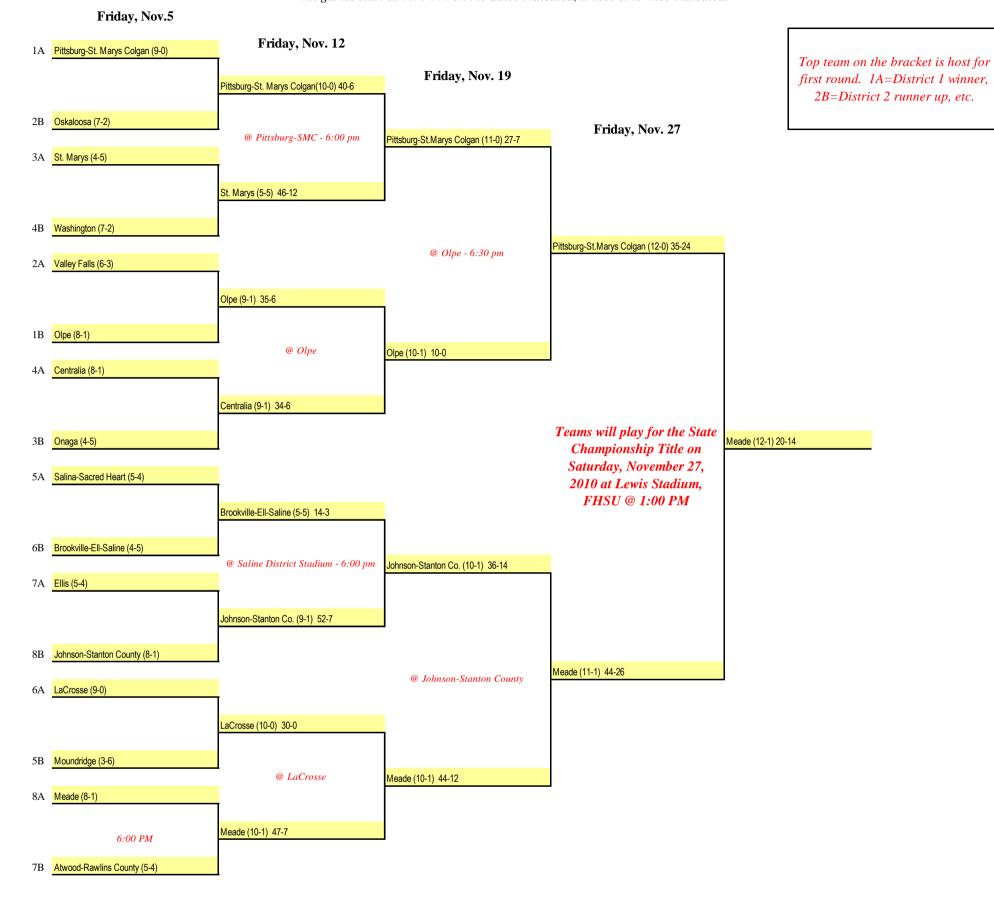

# Kansas State High School Activities Association OFFICIAL TOURNAMENT BRACKET 8-MAN, DIVISION I — STATE FOOTBALL CHAMPIONSHIP

All games start at 7:00 PM on the dates indicated, unless otherwise indicated.