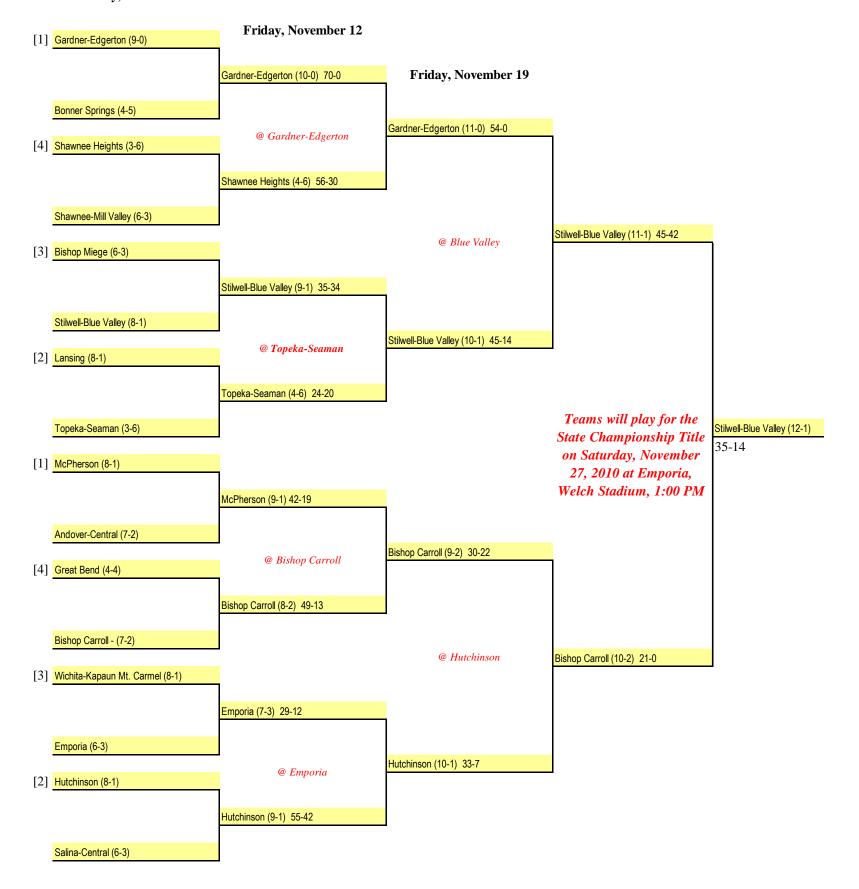

### CLASS 4A — STATE FOOTBALL CHAMPIONSHIP

All games start at 7:00 PM on the dates noted, unless otherwise indicated.