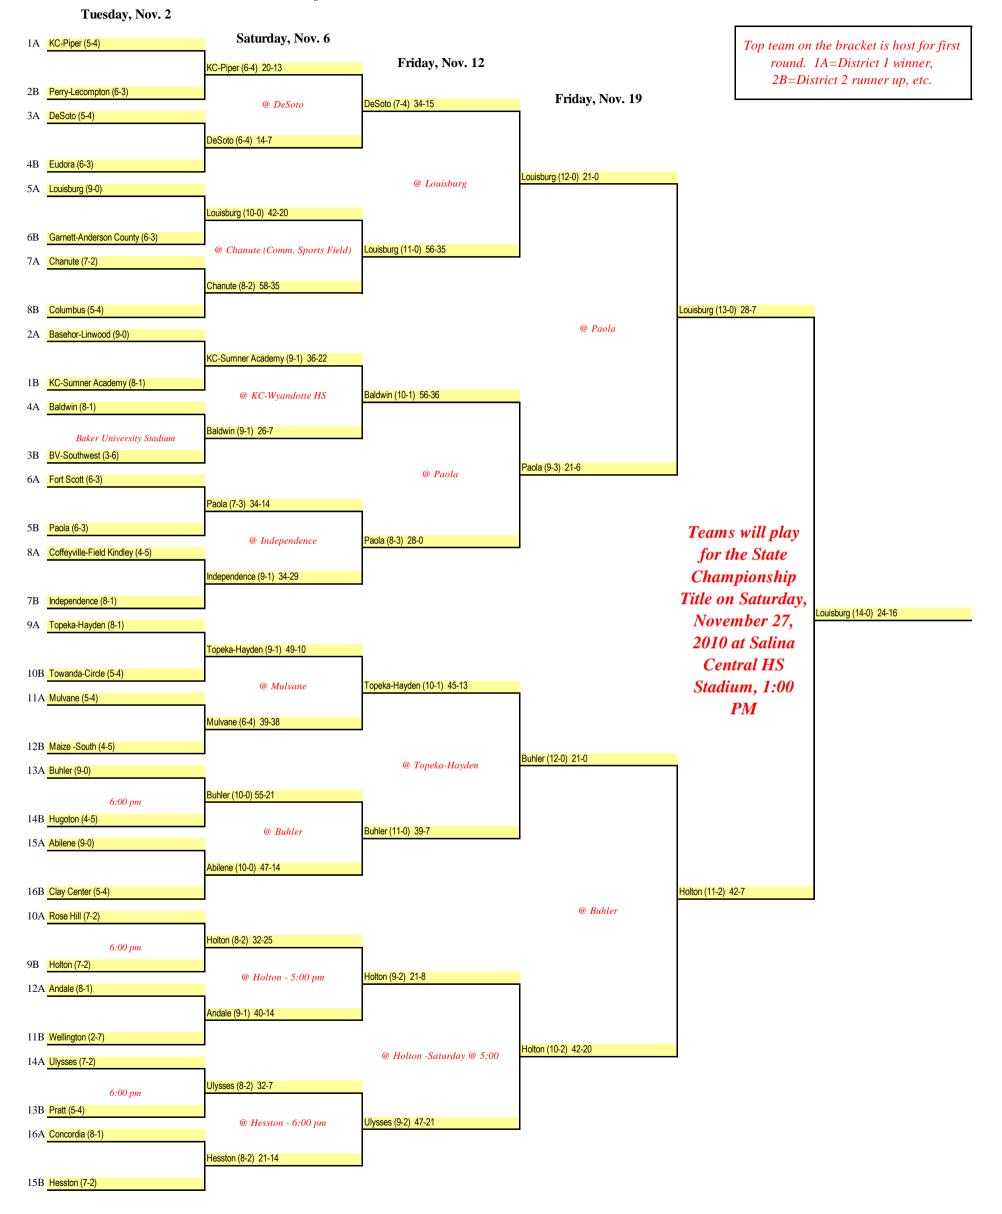

## CLASS 3A — STATE FOOTBALL CHAMPIONSHIP

All games start at 7:00 PM on the dates noted, unless otherwise indicated.