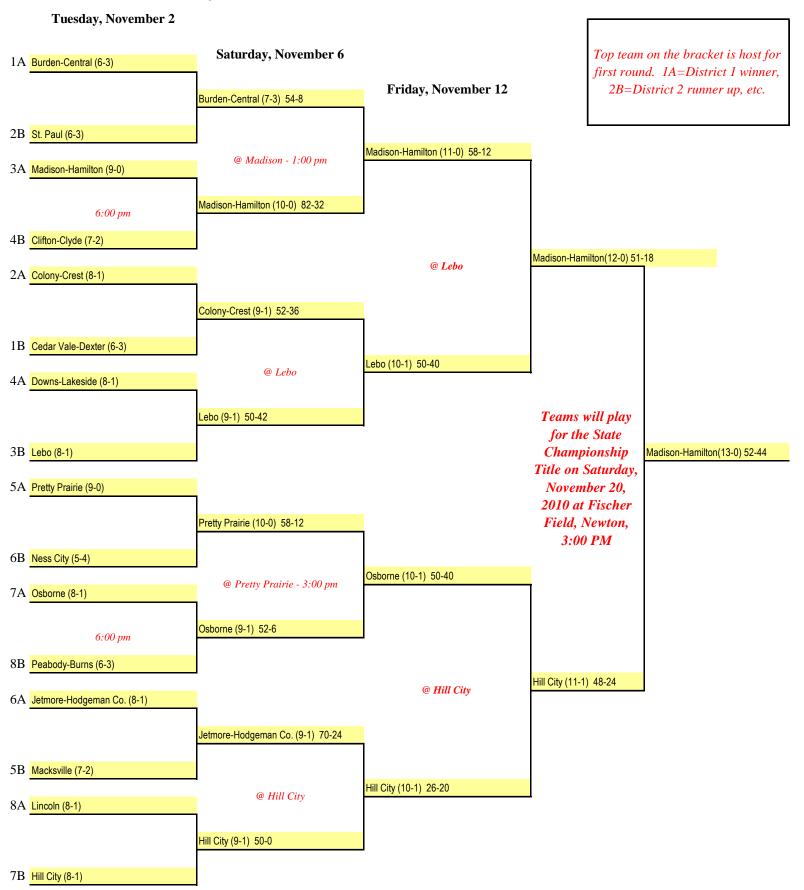

# Kansas State High School Activities Association OFFICIAL TOURNAMENT BRACKET 8-MAN, DIVISION I — STATE FOOTBALL CHAMPIONSHIP

All games start at 7:00 PM on the dates indicated, unless otherwise indicated.