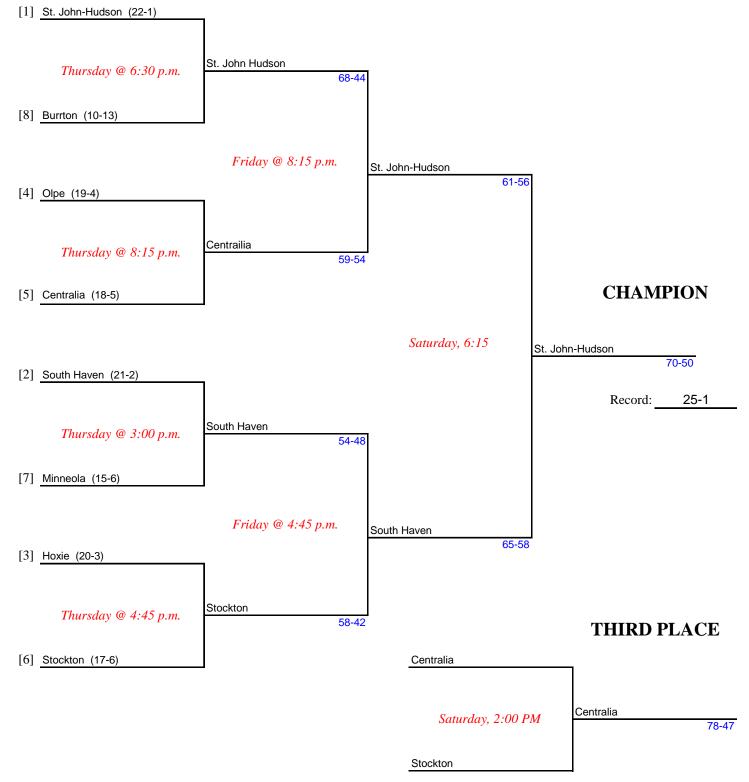

# **GIRLS CLASS 3A**

### Hutchinson Sports Arena

### Manager: Steve Kappenman

Gates open one hour before the first game. Tickets are available on botht the est and west side of the arena. Artificial noisemakers are NOT permitted in the facility.