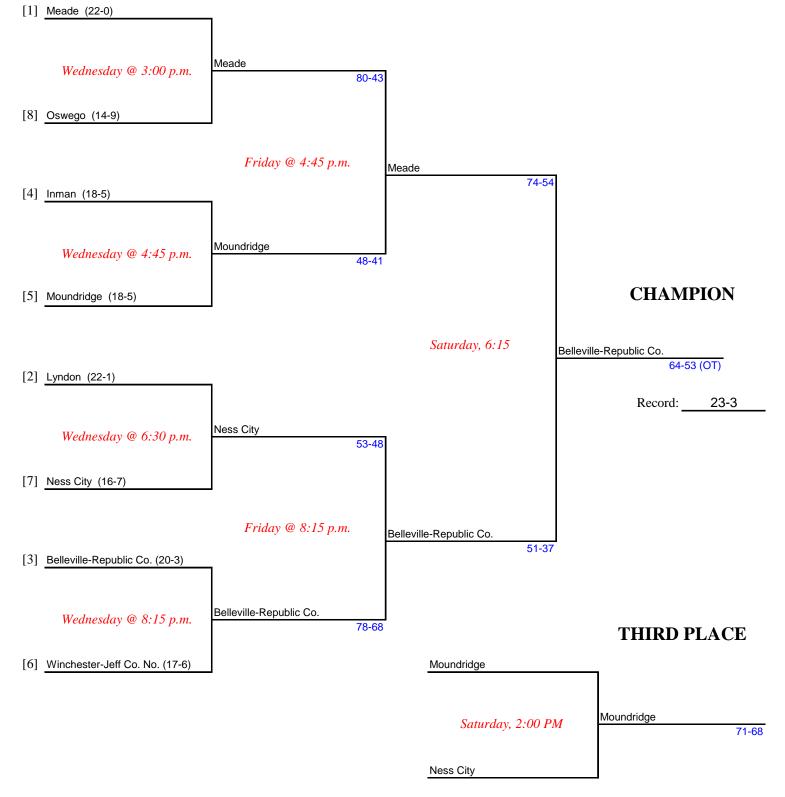

# **GIRLS CLASS 6A**

### Wichita-WSU-Charles Koch Arena

#### Manager: Amy Stratbucker