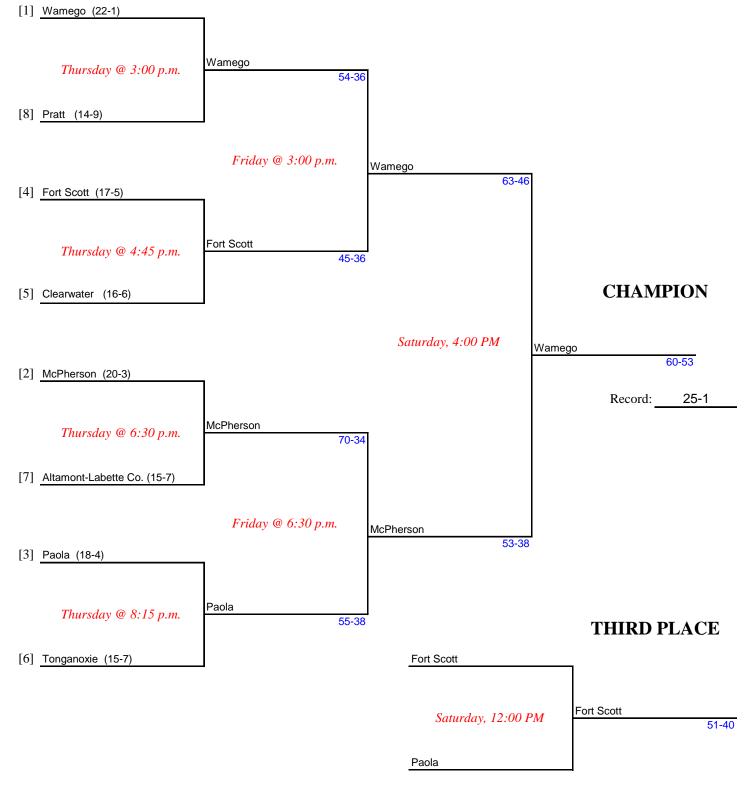

# **BOYS CLASS 3A**

### Hutchinson Sports Arena

### Manager: Steve Kappenman

Gates open one hour before the first game. Ticket are available on both the east and west side of the facility. Artificial noisemakers are NOT permitted in the facility.