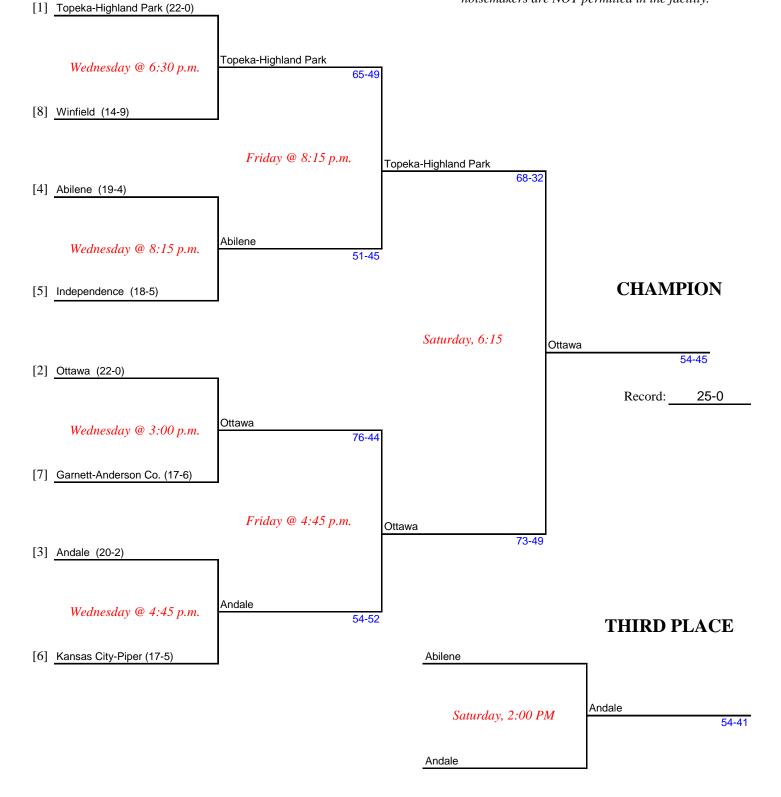

# **GIRLS CLASS 3A**

### Hutchinson Sports Arena

### Manager: Steve Kappenman

Gates open one hour before the first game. Tickets are available on botht the est and west side of the arena. Artificial noisemakers are NOT permitted in the facility.