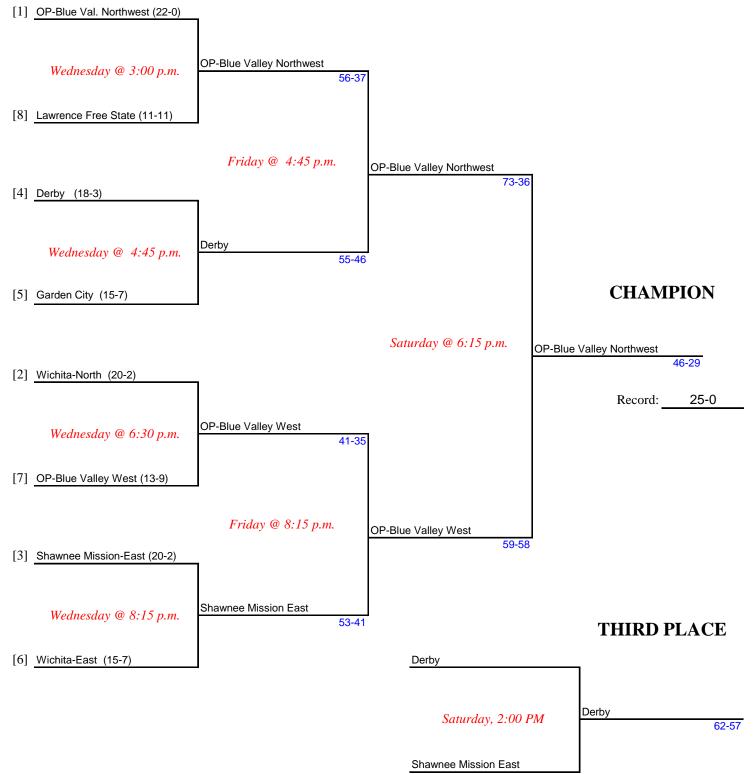

# **GIRLS CLASS 6A**

### Wichita-WSU-Charles Koch Arena

#### Manager: Amy Stratbucker