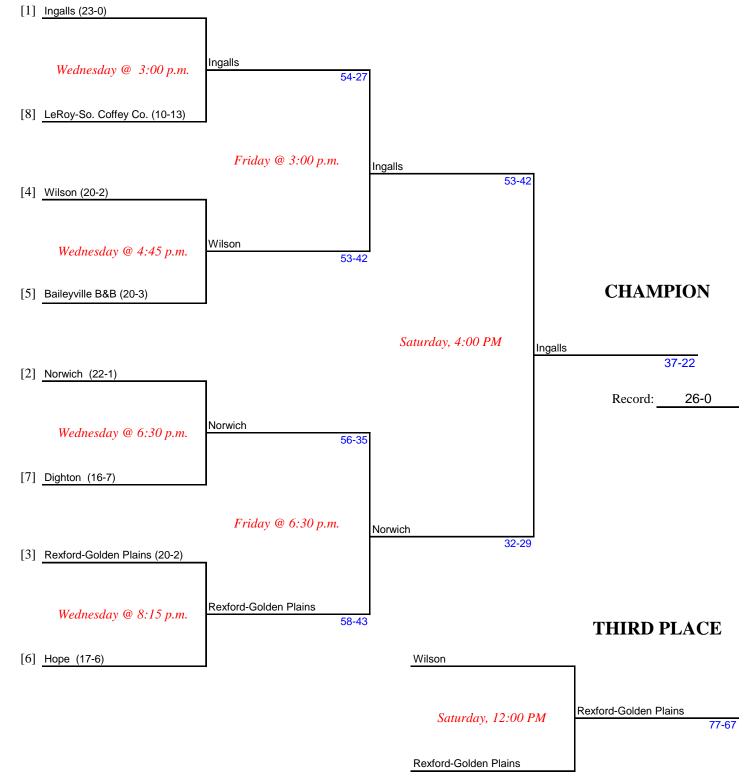

kets are available on botht the est and west side of the arena. Artificial noisemakers are NOT permitted in the facility.



# **BOYS CLASS 3A**

### Hutchinson Sports Arena

### Manager: Steve Kappenman

Gates open one hour before the first game. Ticket are available on both the east and west side of the facility. Artificial noisemakers are NOT permitted in the facility.



# **BOYS CLASS 2A**

### Manhattan, Bramlage Coliseum

#### Manager: Karen Hibbard



# **GIRLS CLASS 2A**

### Manhattan, Bramlage Coliseum

#### Manager: Karen Hibbard





# **GIRLS CLASS 1A-DI**

White Auditorium - Emporia

#### Manager: Tom McEvoy



# **BOYS CLASS 1A-DI**

#### White Auditorium - Emporia

#### Manager: Tom McEvoy



# **GIRLS CLASS 1A-DII**

Fort Hays State University

#### Manager: Brad Haynes



# **BOYS CLASS 1A-DII**

Fort Hays State University

#### Manager: Brad Haynes