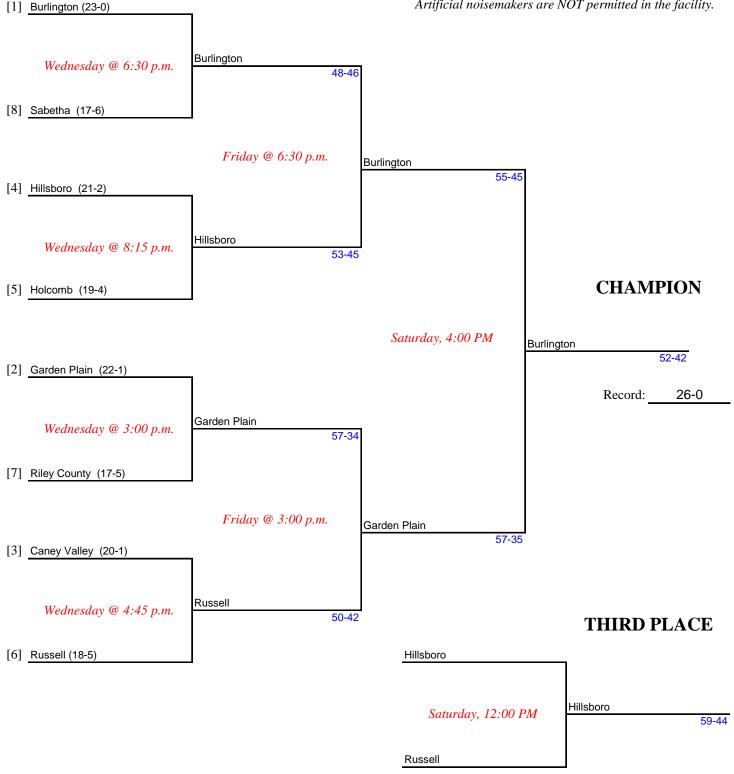

# **GIRLS CLASS 4A**

### **Bicentennial Center, Salina**

#### Manager: Chris Bird