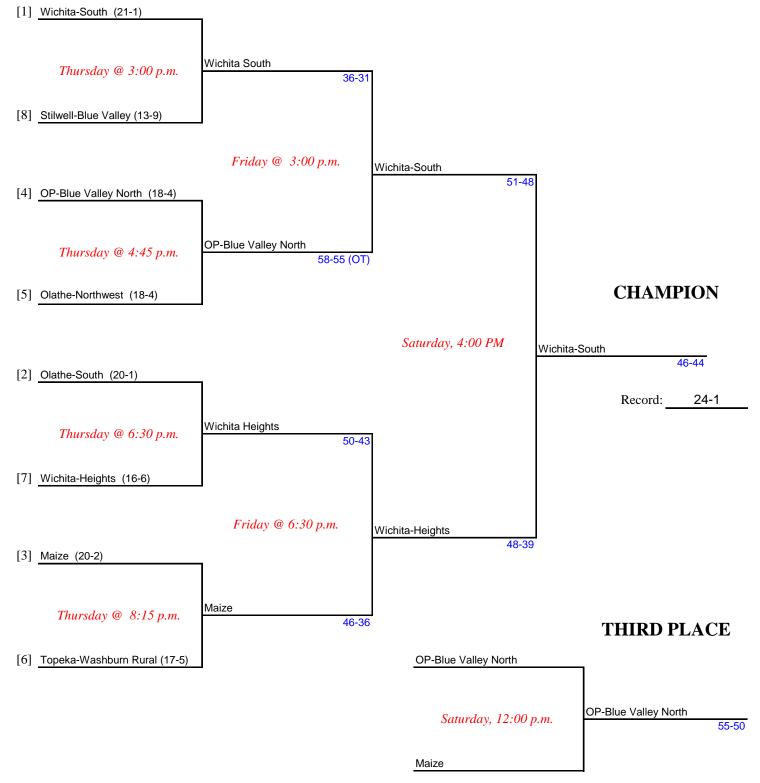

# **BOYS CLASS 6A**

### Wichita-WSU-Charles Koch Arena

### Manager: Amy Stratbucker