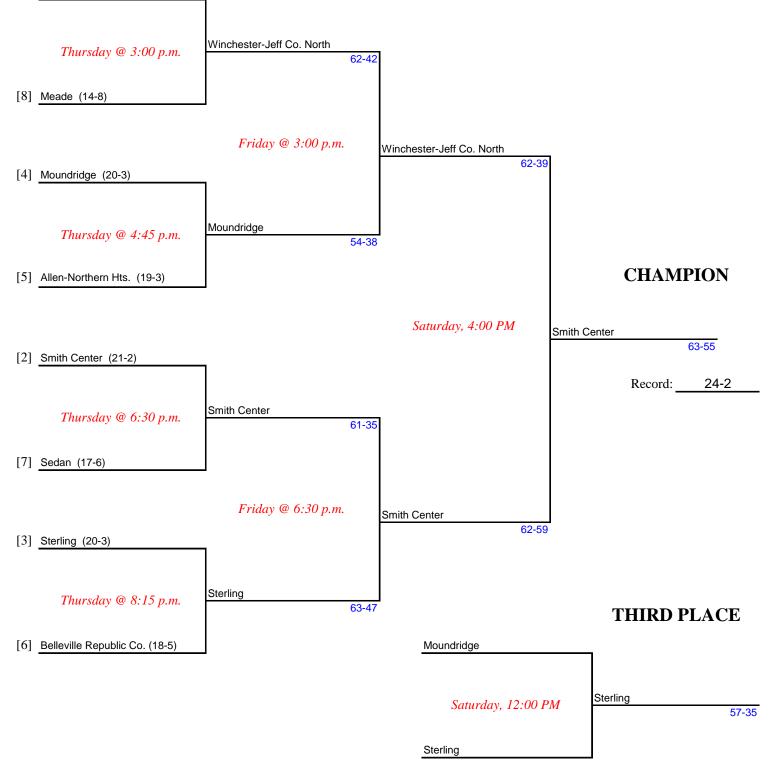

# **BOYS CLASS 6A**

### Wichita-WSU-Charles Koch Arena

### Manager: Amy Stratbucker