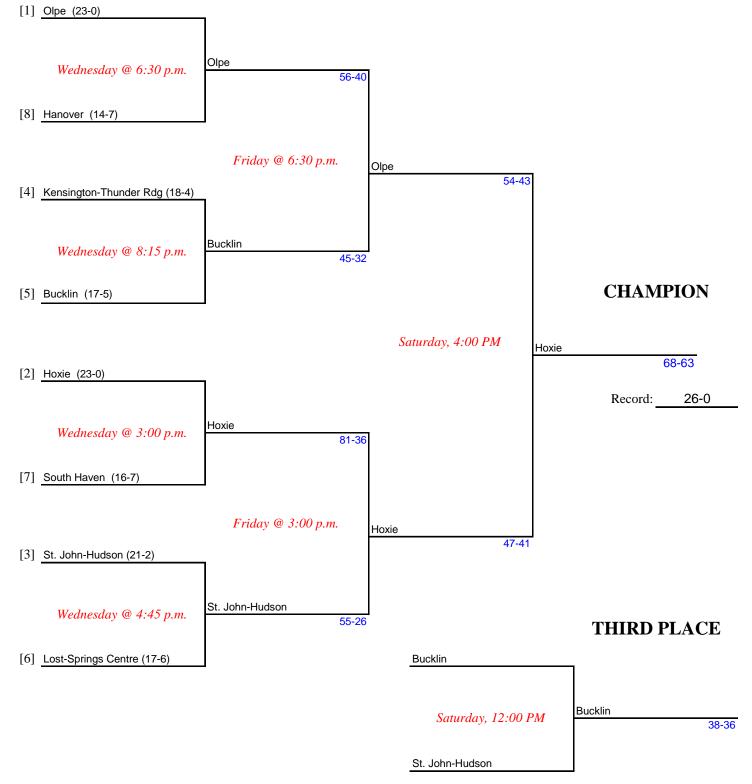

# **BOYS CLASS 3A**

### Hutchinson Sports Arena

### Manager: Steve Kappenman

Gates open one hour before the first game. Ticket are available on both the east and west side of the facility. Artificial noisemakers are NOT permitted in the facility.