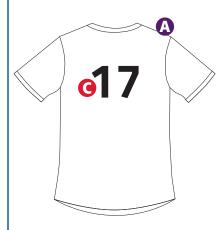

# **Back View**

National Federation of State High School Associations

PO Box 690 | Indianapolis, IN 46206 Phone: 317-972-6900 | Fax: 317.822.5700 www.nfhs.org

## BACK GAME JERSERY NUMBER

- 1. All jerseys, including the goalkeeper, shall be numbered. Numbers shall not be duplicated.
- 2. There shall be a 6-inch number on the back.
- 3. The color of the number shall contrast with the color of the jersey or pants and be clearly visible