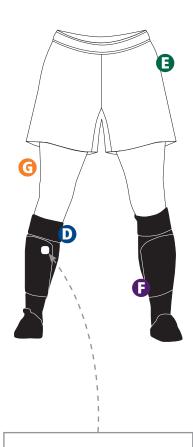

# **OTHER ITEMS**

#### D SOCKS

- 1. Home Team:
  - Dark color contrasting white
  - Single dominant color
  - Does not need to match the jersey color
  - Both socks shall be the same color
- 2. Visiting Team:
  - Solid white
- 3. If tape or stays are used externally, it should be the same color as the socks.
- 4. Manufacturer's logo on both sides of the socks is legal.

## SHORTS

- 1. May be of a color unlike that of the jersey.
- 2. May have an appropriately sized manufacturer's logo applied.
- 3. Only names, patches, emblems, logos or insignias referencing the school are allowed on the

#### SHINGUARDS

- 1. Professionally manufactured.
- 2. Age- and size-appropriate.
- 3. Worn under socks.
- 4. Worn with bottom edge no higher than 2 inches above the ankle.
- 5. Must meet NOCSAE Standards at time of manufacture.
- 6. NOCSAE seal and height range permanently marked on front of shinguard.
- 7. May not be altered.

## **G** UNDERGARMENTS: TIGHTS/LEG/KNEE & ARM SLEEVES

- 1. If worn, similar length for an individual.
- 2. Solid color, all alike for the team, if worn.