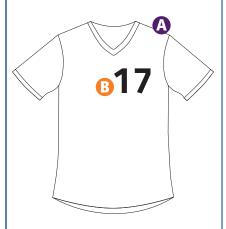

# **Front View**

### **A** GAME JERSEY

- 1. Home Team:
  - Dark color contrasting white
  - If gray is used, darkest color
- 2. Visiting Team:
  - Solid white
  - No colored trims
- 3. All jerseys shall be tucked into shorts, unless manufactured to be worn outside.
- 4. All team members shall wear the same color and style of uniform.
- 5. Appropriate-sized manufacturer's logo allowed.
- 6. Only names, patches, emblems, logos or insignias referencing the school are allowed on the jersey.
- 7. GOALKEEPER'S jersey must be distinctly different in color from that of team members and the opposing team.

#### **FRONT GAME JERSERY NUMBER**

- 1. All jerseys, including the goalkeeper, shall be numbered. Numbers shall not be duplicated.
- 2. There shall be a 4-inch number on the front (jersey or shorts).
- 3. The color of the number shall contrast with the color of the jersey or pants and be clearly visible.